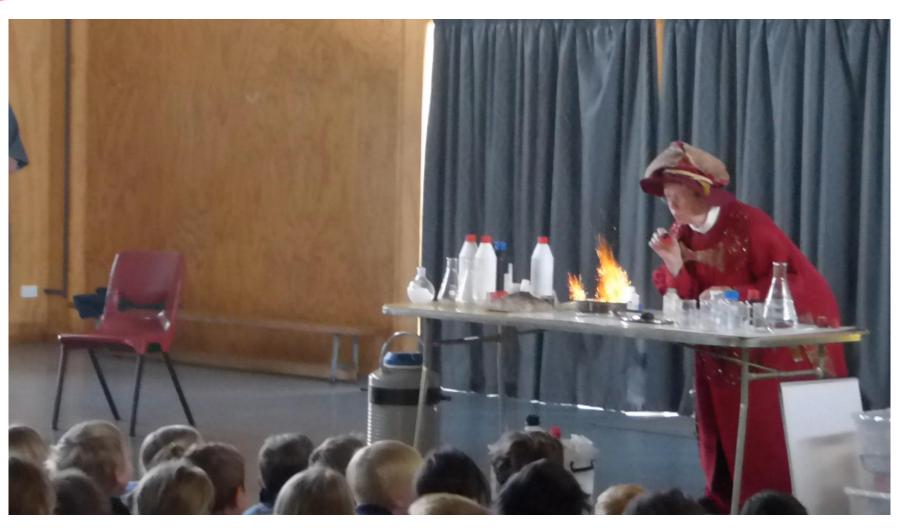

# WIZARD SHOW VIDEOS

Spontaneous Combustion

# WIZARD SHOW VIDEOS

Freezing Flask

#### WIZARD SHOW VIDEOS

Cauldron of Fire

A Red Letter Day!

Kaniere School, Hokitika Nov 23, 2016