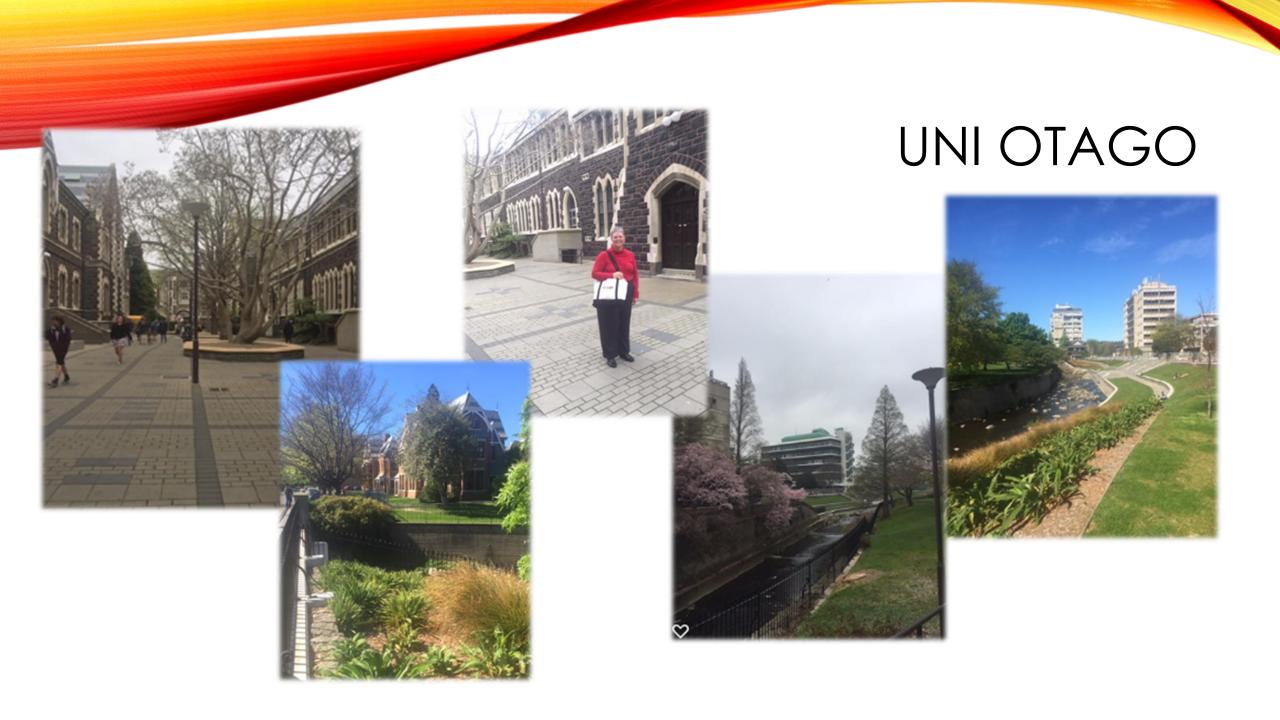

# GETTING READY TO GO

My visit was
hosted by the
University of
Otago is on the
South Island

Uni Otago in Dunedin is filled with traditional Scottish architecture.