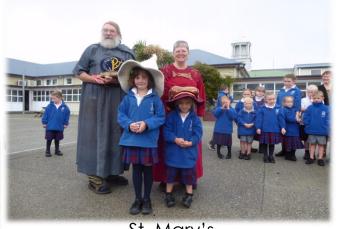

# WIZARD'S LOG

Ink Spell at Musselburgh Nov 28, 2016

Flagstaff

St. Mary's

Wellington

Romahapa