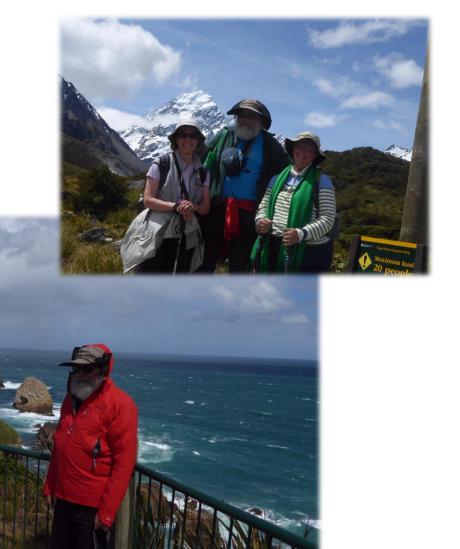

# GETTING READY TO GO

My visit was
hosted by the
University of
Otago is on the
South Island

Uni Otago in Dunedin is filled with traditional Scottish architecture.