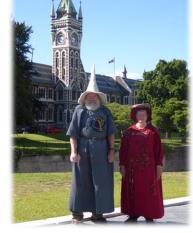

#### WIZARD'S LAIR

I had to learn how to say and spell element 13 differently

# WIZARD'S LAIR

# WIZARD'S LAIR

...AND I'M OFF TO BECOME A WIZARD