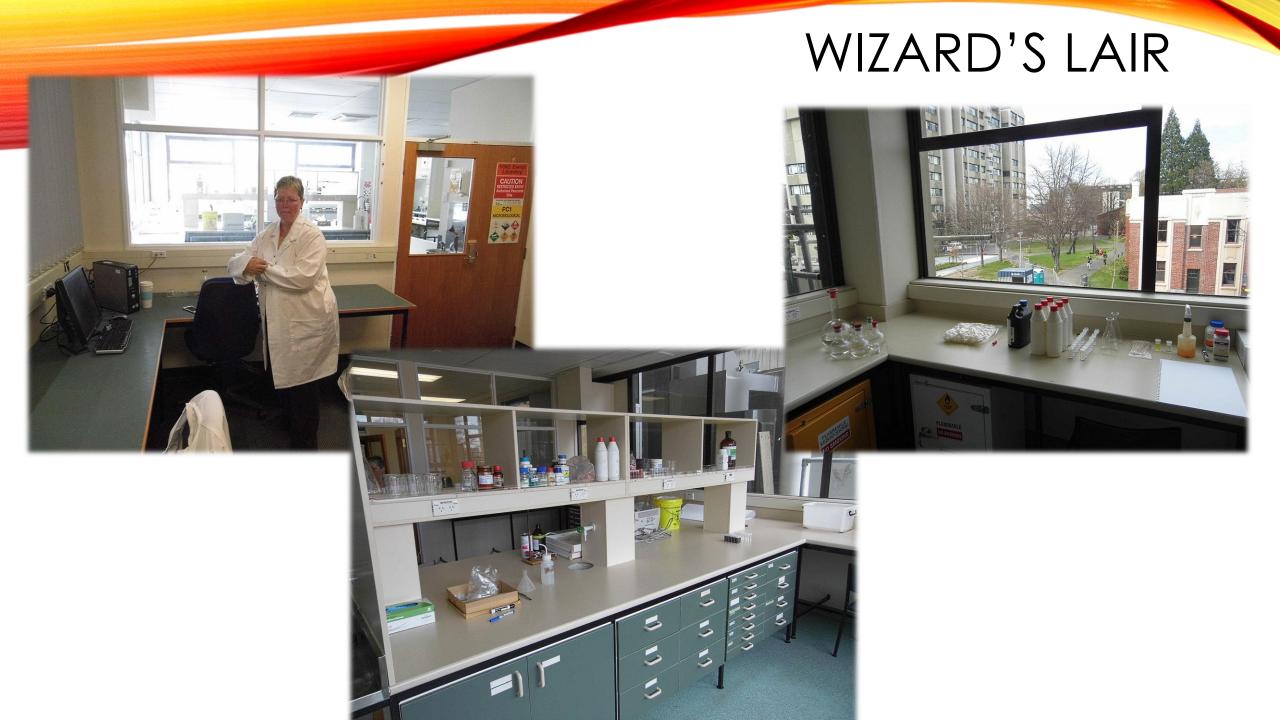

#### WIZARD'S LAIR

I had to learn how to say and spell element 13 differently

# WIZARD'S LAIR