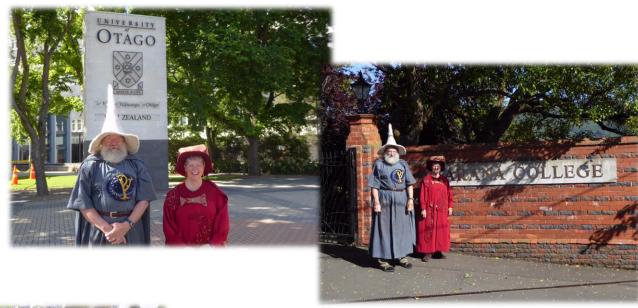

# GETTING READY TO GO

My visit was
hosted by the
University of
Otago is on the
South Island

Uni Otago in Dunedin is filled with traditional Scottish architecture.

#### ARANA COLLEGE