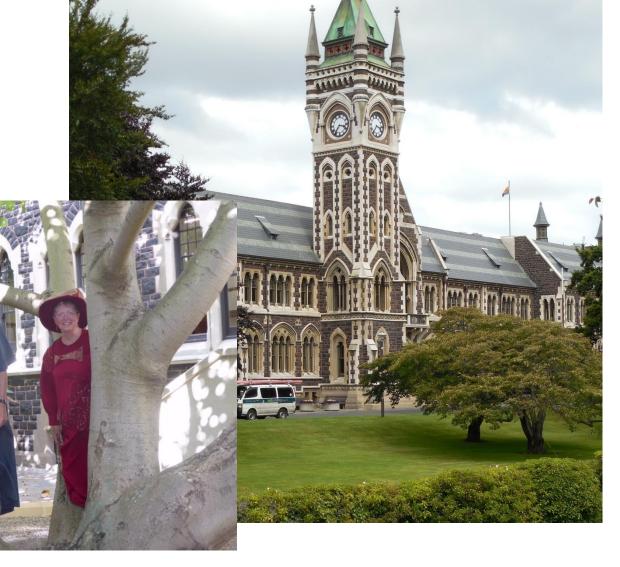

# GETTING READY TO GO

My visit was
hosted by the
University of
Otago is on the
South Island

Uni Otago in Dunedin is filled with traditional Scottish architecture.