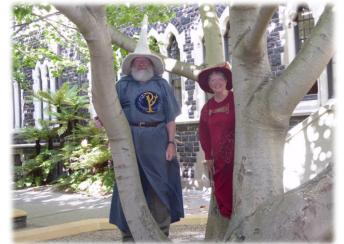

#### WIZARD'S LAIR

I had to learn how to say and spell element 13 differently

# WIZARD'S LAIR

# WIZARD'S LAIR

...AND I'M OFF TO BECOME A WIZARD