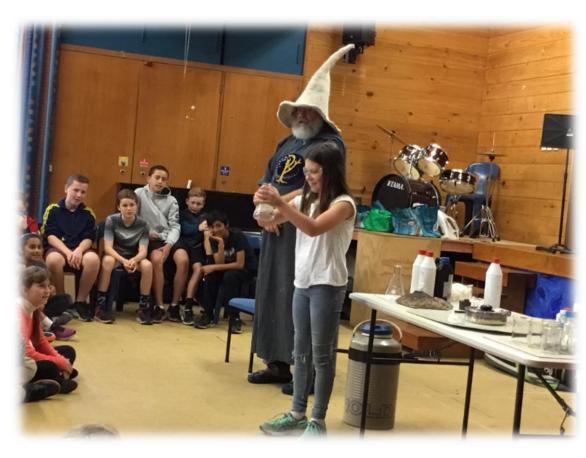

|                              |
| 20161212 The Catlins Area School Balclutha Primary School Balclutha Primary School                                                                                    |                              |
| 3111012 1-1-4h2 F11111                                                                                                                                                |                              |
| 20161213 Balciutius Totals                                                                                                                                            |                              |

# WIZARD'S LOG









































Ink Spell at Musselburgh Nov 28, 2016









Flagstaff



St. Mary's



Wellington



Romahapa



# WIZARD SHOW VIDEOS

Spontaneous Combustion





# WIZARD SHOW VIDEOS

Freezing Flask

#### WIZARD SHOW VIDEOS

Cauldron of Fire



A Red Letter Day!













Kaniere School, Hokitika Nov 23, 2016





# WIZARD-IN-TRAINING

# CEDERUNGS CREATING CREAT

#### RIVENDELL







#### RIVENDELL

























#### AND A FOND FAREWELL



# MANY, MANY THANKS!





# MANY, MANY THANKS!















# MANY, MANY THANKS!