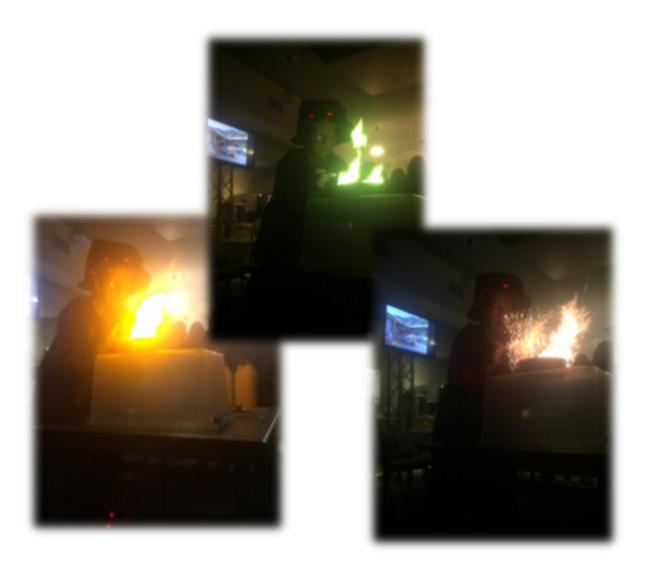

# WIZARD SHOW VIDEOS

Spontaneous Combustion

# WIZARD SHOW VIDEOS

Freezing Flask

#### WIZARD SHOW VIDEOS

Cauldron of Fire

A Red Letter Day!

Kaniere School, Hokitika Nov 23, 2016