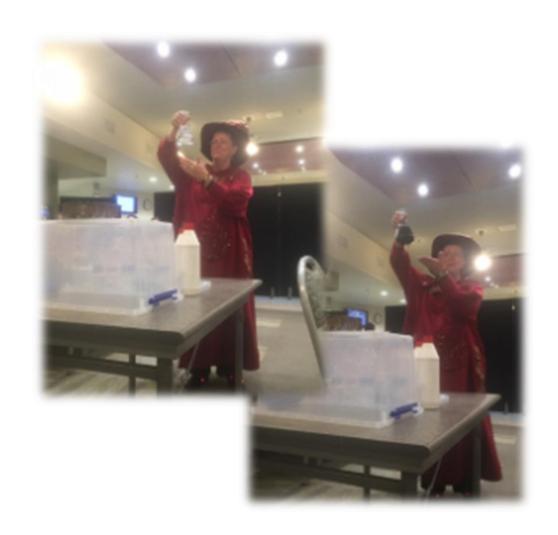

#### WIZARD'S LAIR

I had to learn how to say and spell element 13 differently

# WIZARD'S LAIR

# WIZARD'S LAIR

...AND I'M OFF TO BECOME A WIZARD