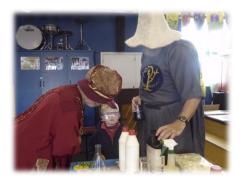

#### WIZARD'S LAIR

I had to learn how to say and spell element 13 differently

# WIZARD'S LAIR

# WIZARD'S LAIR

...AND I'M OFF TO BECOME A WIZARD