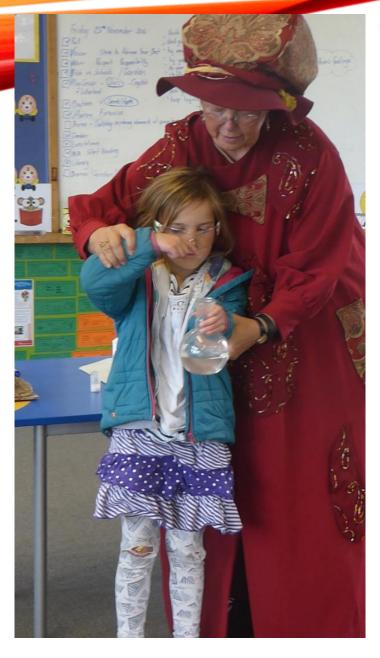

#### WIZARD'S LAIR

I had to learn how to say and spell element 13 differently

# WIZARD'S LAIR

# WIZARD'S LAIR

...AND I'M OFF TO BECOME A WIZARD