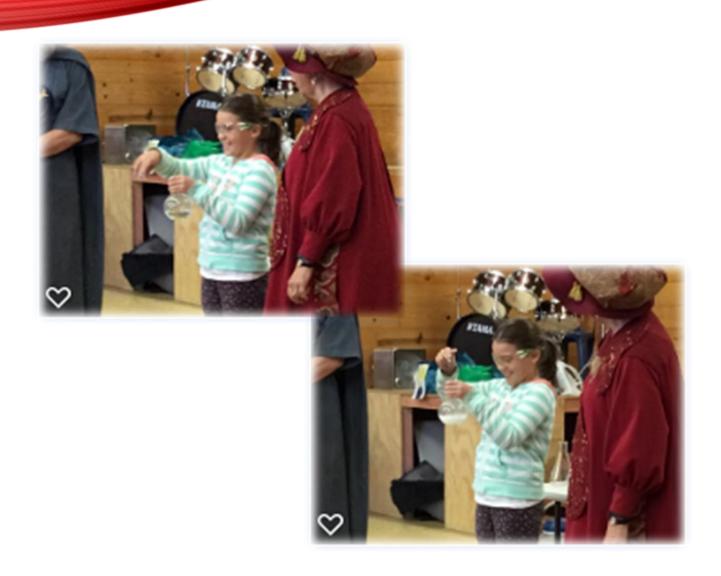

|                              |
| 20161212 The Catlins Area School Balclutha Primary School Balclutha Primary School                                                                                    |                              |
| 3111012 1-1-4h2 F11111                                                                                                                                                |                              |
| 20161213 Balciutius Totals                                                                                                                                            |                              |

# WIZARD'S LOG









































Ink Spell at Musselburgh Nov 28, 2016









Flagstaff



St. Mary's



Wellington



Romahapa



# WIZARD SHOW VIDEOS

Spontaneous Combustion





# WIZARD SHOW VIDEOS

Freezing Flask

#### WIZARD SHOW VIDEOS

Cauldron of Fire



A Red Letter Day!













Kaniere School, Hokitika Nov 23, 2016





# WIZARD-IN-TRAINING

# CEDERUNGS CREATING CREAT

#### RIVENDELL







#### RIVENDELL

























#### AND A FOND FAREWELL



# MANY, MANY THANKS!





# MANY, MANY THANKS!















# MANY, MANY THANKS!