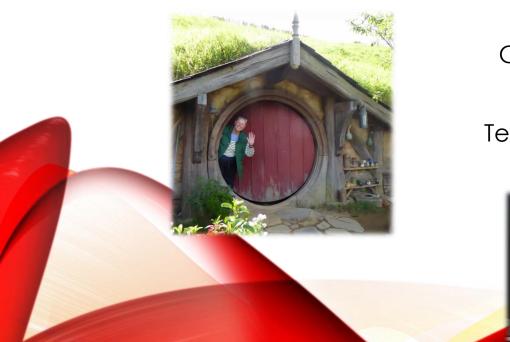

#### WIZARD'S LAIR

I had to learn how to say and spell element 13 differently

# WIZARD'S LAIR

# WIZARD'S LAIR

...AND I'M OFF TO BECOME A WIZARD