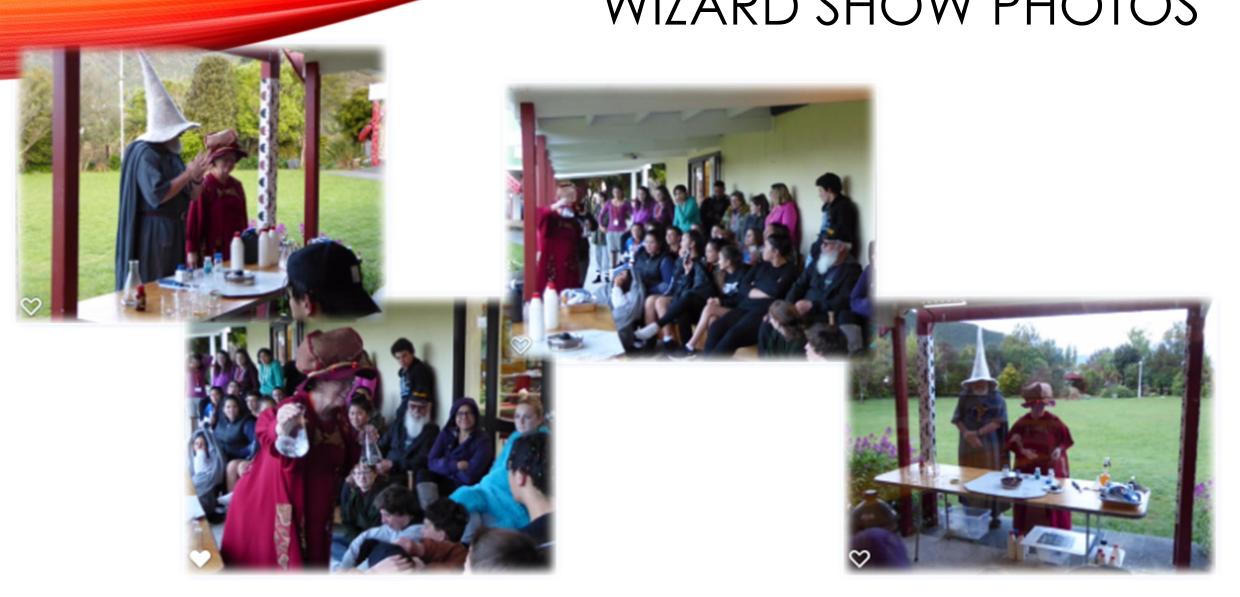

#### WIZARD'S LAIR

I had to learn how to say and spell element 13 differently

# WIZARD'S LAIR

# WIZARD'S LAIR

...AND I'M OFF TO BECOME A WIZARD