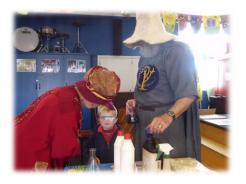

#### WIZARD'S LAIR

I had to learn how to say and spell element 13 differently

# WIZARD'S LAIR

# WIZARD'S LAIR

...AND I'M OFF TO BECOME A WIZARD